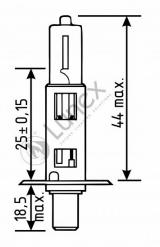

Technical data

| Nominal voltage12.0 VNominal wattage55 WBaseP14,5sColor temperature2800KLuminous flux1550 lm | Power input       | 55 W    |
|----------------------------------------------------------------------------------------------|-------------------|---------|
| BaseP14,5sColor temperature2800K                                                             | Nominal voltage   | 12.0 V  |
| Color temperature 2800K                                                                      | Nominal wattage   | 55 W    |
| •                                                                                            | Base              | P14,5s  |
| Luminous flux 1550 lm                                                                        | Color temperature | 2800K   |
|                                                                                              | Luminous flux     | 1550 lm |