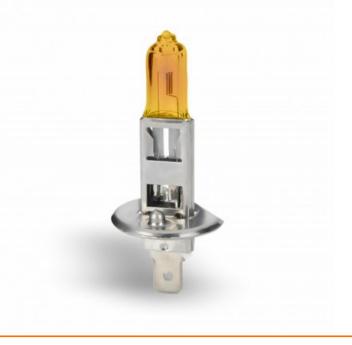

## H1 PLASMA GOLD 2800K

## **Product Description**

Lunex Plasma Gold generates up to 80% more light and a beam which is up to 30 meters longer than in standard halogen bulbs. The 2800K bulbs emit a strong yellow light that gives a perfect appearance - give your car an original look and get better visibility at night with bright lights. In bad weather and fog you have a better view, and other road users see you better.