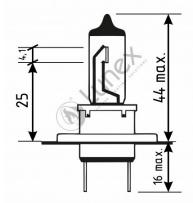

Technical data

| 55 W    |
|---------|
| 12.0 V  |
| 55 W    |
| PX26d   |
| 2800K   |
| 1500 lm |
|         |

contact: office@lunextechnology.co.uk