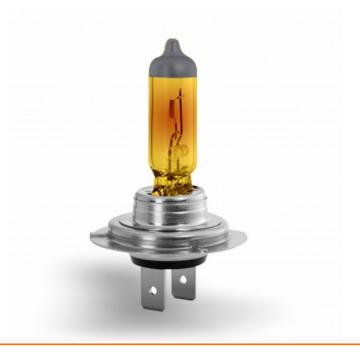

## H7 PLASMA GOLD 2800K

## **Product Description**

Lunex Plasma Gold generates up to 80% more light and a beam which is up to 30 meters longer than in standard halogen bulbs. The 2800K bulbs emit a strong yellow light that gives a perfect appearance - give your car an original look and get better visibility at night with bright lights. In bad weather and fog you have a better view, and other road users see you better.