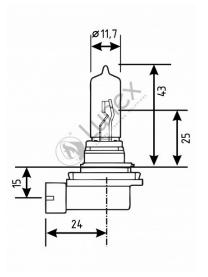

## Technical data

| Power input       | 35 W    |
|-------------------|---------|
| Nominal voltage   | 12.0 V  |
| Nominal wattage   | 35 W    |
| Base              | PGJ19-1 |
| Color temperature | 2800K   |
| Luminous flux     | 800 lm  |