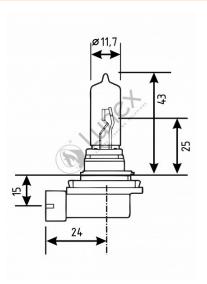

## Technical data

| Power input       | 65 W    |
|-------------------|---------|
| Nominal voltage   | 12.0 V  |
| Nominal wattage   | 65 W    |
| Base              | PGJ19-5 |
| Color temperature | 2800K   |