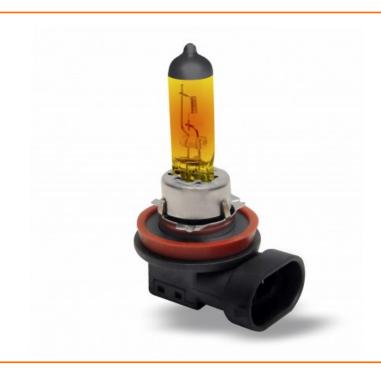

## H11 PLASMA GOLD 2800K

## **Product Description**

Lunex Plasma Gold generates up to 80% more light and a beam which is up to 30 meters longer than in standard halogen bulbs. The 2800K bulbs emit a strong yellow light that gives a perfect appearance - give your car an original look and get better visibility at night with bright lights. In bad weather and fog you have a better view, and other road users see you better.