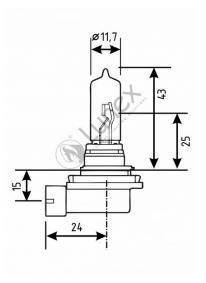

## Technical data

| Power input       | 55 W    |
|-------------------|---------|
| Nominal voltage   | 12.0 V  |
| Nominal wattage   | 55 W    |
| Base              | PGJ19-2 |
| Color temperature | 2800K   |
| Luminous flux     | 1350 lm |