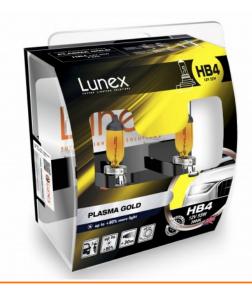

## **HB4 PLASMA GOLD 2800K**

Unique patented packaging to ensure reliability of the product transport as per picture above.

UV filter – extended the lifetime of bulbs - increase the life span.

HQ UV Quartz Qlass is a very strong glass, resistant to extreme temperatures and vibrations, eliminating the risk of explosion. UV quartz glass emits a stronger, cleaner light.