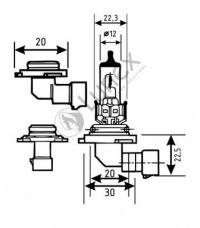

## Technical data

| Power input       | 55 W    |
|-------------------|---------|
| Nominal voltage   | 12.0 V  |
| Nominal wattage   | 55 W    |
| Base              | P22d    |
| Color temperature | 2800K   |
| Luminous flux     | 1000 lm |
|                   |         |