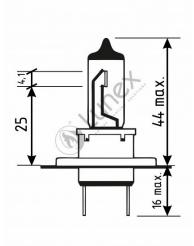

## Technical data

| Power input       | 55 W    |
|-------------------|---------|
| Nominal voltage   | 12.0 V  |
| Nominal wattage   | 55 W    |
| Base              | PX26d   |
| Color temperature | 5000K   |
| Luminous flux     | 1500 lm |