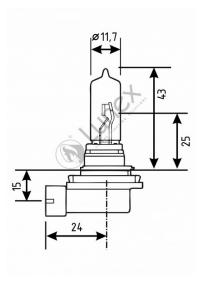

## Technical data

| Power input       | 35 W    |
|-------------------|---------|
| Nominal voltage   | 12.0 V  |
| Nominal wattage   | 35 W    |
| Base              | PGJ19-1 |
| Color temperature | 5000K   |
| Luminous flux     | 800 lm  |