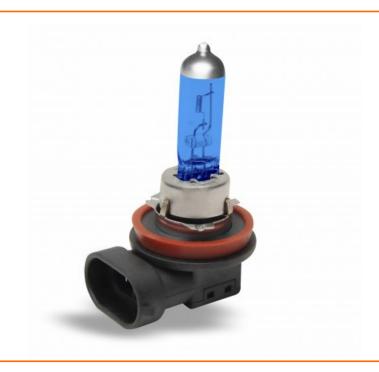

## **Product Description**

Intense, bright and white light similar to Xenon HID bulbs - up to 90% more light on the road. One of the brightest bulbs, provide maximum visibility and safety in all conditions. Ideal off-road bulbs with Max Blue Halogen Effect - Up to + 40m more distance.

- Up to + 90% more light
- Up to + 40 m more distance
- Max Blue Xenon Effect
- No ECE confirmation / E-Mark only off-road use

Lunex halogen bulbs produce up to two times more luminous power than standard bulbs, thereby improving driving safety in all conditions, provide maximum visibility. They last far longer than standard bulbs. The light they provide is more intense and offers a consistent, clearly defined beam.