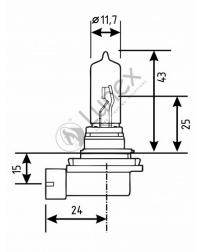

Technical data

| Power input       | 55 W    |
|-------------------|---------|
| Nominal voltage   | 12.0 V  |
| Nominal wattage   | 55 W    |
| Base              | PGJ19-2 |
| Color temperature | 5000K   |
| Luminous flux     | 1350 lm |
|                   |         |