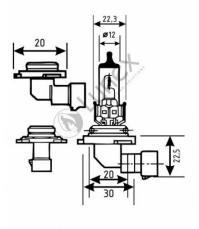

## Technical data

| Power input       | 55 W    |
|-------------------|---------|
| Nominal voltage   | 12.0 V  |
| Nominal wattage   | 55 W    |
| Base              | P22d    |
| Color temperature | 5000K   |
| Luminous flux     | 1000 lm |