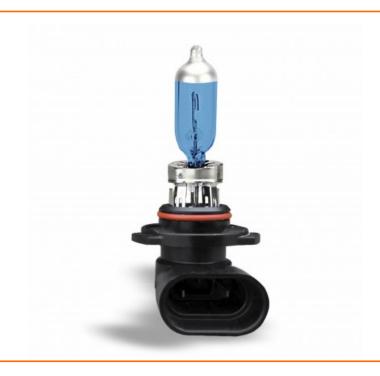

## **Product Description**

Intense, bright and white light similar to Xenon HID bulbs - up to 90% more light on the road. One of the brightest bulbs, provide maximum visibility and safety in all conditions. Ideal off-road bulbs with Max Blue Halogen Effect - Up to + 40m more distance.

Simple to use, no need to change the lamp line and easy installation(plug in & replace stock light bulbs).

Authenticity confirmation - QR code International warranty - 1 year

High Quality Premium Replacement Bulbs