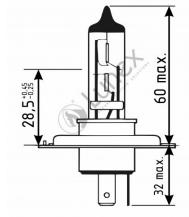

## Technical data

| Power input       | 60/55 W |
|-------------------|---------|
| Nominal voltage   | 12.0 V  |
| Nominal wattage   | 60/55 W |
| Base              | P43t    |
| Color temperature | 3700K   |
| Luminous flux     | 1000 lm |
|                   |         |