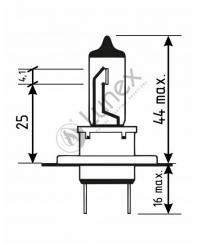

## Technical data

| Power input       | 55 W    |
|-------------------|---------|
| Nominal voltage   | 12.0 V  |
| Nominal wattage   | 55 W    |
| Base              | PX26d   |
| Color temperature | 3700K   |
| Luminous flux     | 1500 lm |