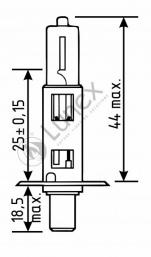

## Technical data

| Power input       | 55 W    |
|-------------------|---------|
| Nominal voltage   | 12.0 V  |
| Nominal wattage   | 55 W    |
| Base              | P14,5s  |
| Color temperature | 2300K   |
| Luminous flux     | 1550 lm |