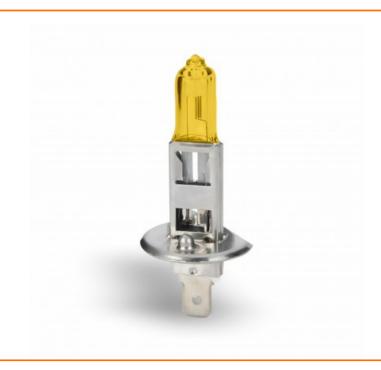

## H1 SUPER YELLOW 2300K

## **Product Description**

2300K strong visibility for the rainy or foggy days. Lightning distance increased 30 meters, drive safer. Yellow light bulbs give high-contrast illumination so we can see clearer and farther in difficult weather conditions. Let your car driving safely in the bad weather.