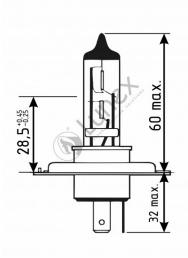

## Technical data

| Power input       | 60/55 W |
|-------------------|---------|
| Nominal voltage   | 12.0 V  |
| Nominal wattage   | 60/55 W |
| Base              | P43t    |
| Color temperature | 3600K   |
| Luminous flux     | 1000 lm |