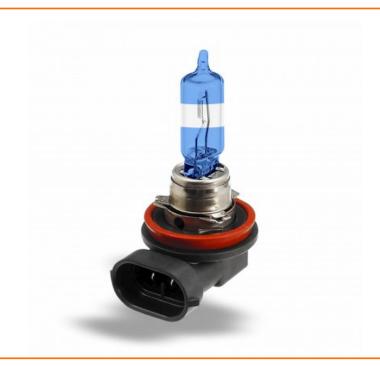

## **Product Description**

The Night Vision bulbs give up 100% more light than standard halogen lamps. Improved visibility and illumination - the light emitted gives the driver better visibility and increased awareness of the risks at night. This allows you to see road signs, obstacles and hazards sooner and the driver is left with more time to react.

- Up to + 100% more light
- Up to + 40m more distance
- Up to + 25% whiter light
- Fully road legal

Lunex halogen bulbs produce up to two times more luminous power than standard bulbs, thereby improving driving safety in all conditions, provide maximum visibility. They last far longer than standard bulbs. The light they provide is more intense and offers a consistent, clearly defined beam.