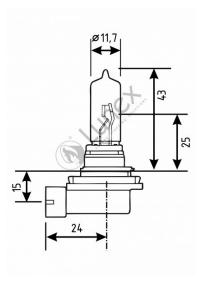

## Technical data

| Power input       | 65 W    |
|-------------------|---------|
| Nominal voltage   | 12.0 V  |
| Nominal wattage   | 65 W    |
| Base              | PGJ19-5 |
| Color temperature | 3600K   |