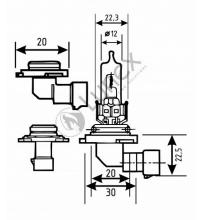

Technical data

| Power input       | 65 W    |
|-------------------|---------|
| Nominal voltage   | 12.0 V  |
| Nominal wattage   | 65 W    |
| Base              | P20d    |
| Color temperature | 3600K   |
| Luminous flux     | 1200 lm |