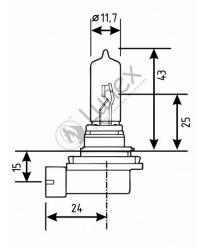

Technical data

| 65 W    |
|---------|
| 12.0 V  |
| 65 W    |
| PGJ19-5 |
| 3700K   |
|         |

contact: office@lunextechnology.co.uk