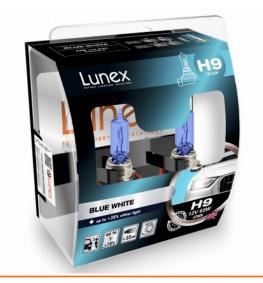

## **H9 BLUE WHITE 3700K**

Unique patented packaging to ensure reliability of the product transport as per picture above.

UV filter – extended the lifetime of bulbs - increase the life span.

HQ UV Quartz Qlass is a very strong glass, resistant to extreme temperatures and vibrations, eliminating the risk of explosion. UV quartz glass emits a stronger, cleaner light.