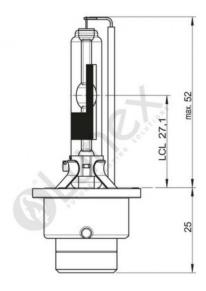

## Technical data

| Power input       | 35 W    |
|-------------------|---------|
| Power input       | ±3 %    |
| tolerance         |         |
| Nominal voltage   | 85 V    |
| Nominal wattage   | 35 W    |
| Test voltage      | 13.5 V  |
| Luminous flux     | 2800 lm |
| Luminous flux     | ±15 %   |
| tolerance         |         |
| Color temperature | 6000 K  |
| Product weight    | 60 g    |
| Base              | PK32d-3 |
| Lifespan B3       | 1750 h  |
| Lifespan Tc       | 2750 h  |
|                   |         |