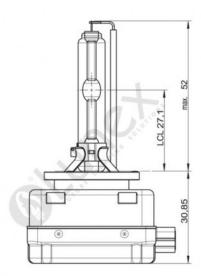

## Technical data

| Power input       | 35 W    |
|-------------------|---------|
| Power input       | ±3 %    |
| tolerance         |         |
| Nominal voltage   | 42 V    |
| Nominal wattage   | 35 W    |
| Test voltage      | 13.5 V  |
| Luminous flux     | 3200 lm |
| Luminous flux     | ±15 %   |
| tolerance         |         |
| Color temperature | 6000 K  |
| Product weight    | 63 g    |
| Base              | PK32d-5 |
| Lifespan B3       | 1950 h  |
| Lifespan Tc       | 2950 h  |
|                   |         |