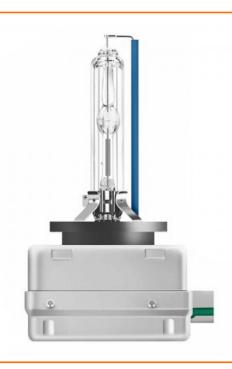

## **D3S LUNEX Premium 6000K**

High Intensity Discharge HID Xenon bulbs produce up to two times more luminous power than standard halogen bulbs, thereby improving driving safety in all conditions. HID headlights produce a whiter, brighter light than normal headlight bulbs, provide maximum visibility and safety. They last far longer than standard bulbs. The light they provide is more intense and offers a consistent, clearly defined beam.