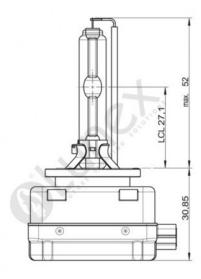

## Technical data

| Power input       | 35 W    |
|-------------------|---------|
| Power input       | ±3 %    |
| tolerance         |         |
| Nominal voltage   | 85 V    |
| Nominal wattage   | 35 W    |
| Test voltage      | 13.5 V  |
| Luminous flux     | 3200 lm |
| Luminous flux     | ±15 %   |
| tolerance         |         |
| Color temperature | 8000 K  |
| Product weight    | 60 g    |
| Base              | PK32d-2 |
| Lifespan B3       | 1750 h  |
| Lifespan Tc       | 2750 h  |
|                   |         |