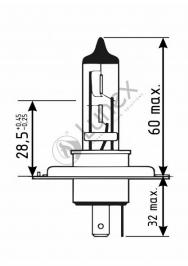

## Technical data

| Power input       | 55/60 W |
|-------------------|---------|
| Nominal voltage   | 12.0 V  |
| Nominal wattage   | 55/60 W |
| Base              | P43t    |
| Color temperature | 3000K   |
| Luminous flux     | 1000 lm |