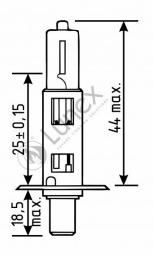

## Technical data

| Power input       | 55 W    |
|-------------------|---------|
| Nominal voltage   | 12.0 V  |
| Nominal wattage   | 55 W    |
| Base              | P14,5s  |
| Color temperature | 4000K   |
| Luminous flux     | 1550 lm |