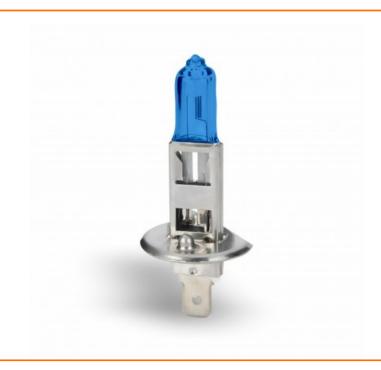

## **H1 PLATINUM WHITE 4000K**

## **Product Description**

Prestigious white colour - Colour temperature will make your car more stylish. Beautiful clean white light giving up to 70% more light than standard halogens. Lunex halogen boosts your visibility with up to 30m. This allows you easily notice obstacles and other potential dangers on the road than most headlamps.