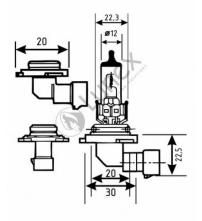

## Technical data

| Power input       | 55 W    |
|-------------------|---------|
| Nominal voltage   | 12.0 V  |
| Nominal wattage   | 55 W    |
| Base              | P22d    |
| Color temperature | 3700K   |
| Luminous flux     | 1000 lm |