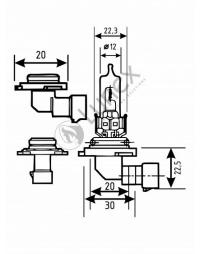

## Technical data

| Power input       | 55 W    |
|-------------------|---------|
| Nominal voltage   | 12.0 V  |
| Nominal wattage   | 55 W    |
| Base              | P22d    |
| Color temperature | 3600K   |
| Luminous flux     | 1000 lm |
|                   |         |